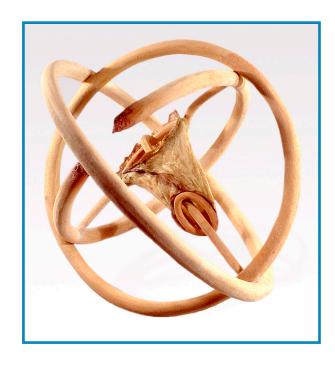

## **ART IMAGES**

(Front) Jeff Key, Vessel #40 -- Fusion, wood & flax, 25"x25"x25".

JeffMKey.com

Maru Hoeber, Journey IX, bronze, 32"x33"x15".

MaruHoeber.com

Jann Nunn, *Holocaust* + *Genocide Memorial*, glass, granite, railroad tracks, asphalt, bricks, stone, internal lighting, 12'x10'x45'. Photo by Don Greenberg.