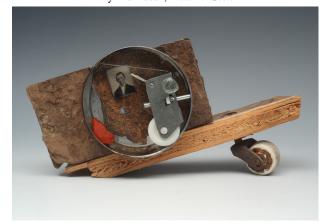

Jann-Nunn.com

Oleg Lobykin, *Talking Heads*, bronze, 24"x12"x12". Lobykin.com

**Myrna Tatar**, *How It Grew*, metal, wood, plastic, glass, 4.5"x8"x2.75". Photo by Don Felton.

MyrnaTatar.com

Marguerite Elliot, Salem Sentinal, Eco-Warrior (detail), welded & forged steel, gold leaf, copper wire, 12'x4'x3'. Photo by Dan Crowther.

Join PRS or make a donation at PacificRimSculptors.org

Pacific Rim Sculptors POB 53022, San Jose, CA 95153, USA Info@PacificRimSculptors.org

Maru Hoeber, Journey IX

Oleg Lobykin, Talking Heads

Myrna Tatar, How It Grew