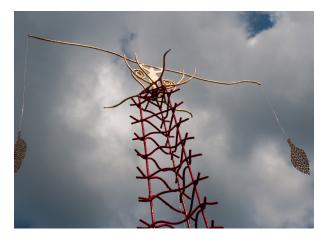

Jann-Nunn.com

Oleg Lobykin, *Talking Heads*, bronze, 24"x12"x12". Lobykin.com

**Myrna Tatar**, *How It Grew*, metal, wood, plastic, glass, 4.5"x8"x2.75". Photo by Don Felton.

MyrnaTatar.com

Marguerite Elliot, Salem Sentinal, Eco-Warrior (detail), welded & forged steel, gold leaf, copper wire, 12'x4'x3'. Photo by Dan Crowther.

Marguerite Elliot, Salem Sentinal, Eco-Warrior

(More art information on reverse)

B. Stevens Strauss, Tetsugakusha (Philosopher)