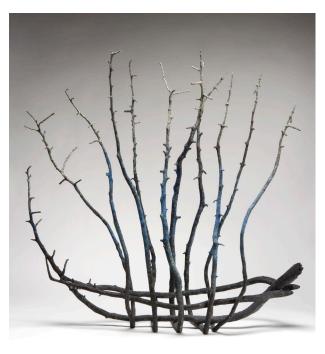

Jann-Nunn.com

Oleg Lobykin, *Talking Heads*, bronze, 24"x12"x12". Lobykin.com

**Myrna Tatar**, *How It Grew*, metal, wood, plastic, glass, 4.5"x8"x2.75". Photo by Don Felton.

MyrnaTatar.com

Marguerite Elliot, Salem Sentinal, Eco-Warrior (detail), welded & forged steel, gold leaf, copper wire, 12'x4'x3'. Photo by Dan Crowther.

Join PRS or make a donation at PacificRimSculptors.org

Pacific Rim Sculptors POB 53022, San Jose, CA 95153, USA Info@PacificRimSculptors.org

Maru Hoeber, Journey IX

Oleg Lobykin, Talking Heads

Myrna Tatar, How It Grew