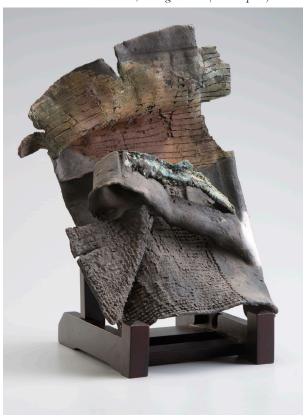

MargueriteElliot.com

**B. Stevens Strauss**, *Tetsugakusha (Philosopher)*, raku fired ceramic with glazes, Japanese wood stand by (), 2019, 16"x11"x8.5". Photo by Dana Davis.

BStevensArt.com

Pacific Rim Sculptors (PRS) is a non-profit organization originating in the mid 1980s in the San Francisco Bay Area of California. PRS is a chapter of the International Sculpture Center (publisher of *Sculpture* magazine, www.sculpture.org). PRS welcomes new members from the USA and other Pacific Rim Nations.

Marguerite Elliot, Salem Sentinal, Eco-Warrior

(More art information on reverse)

B. Stevens Strauss, Tetsugakusha (Philosopher)