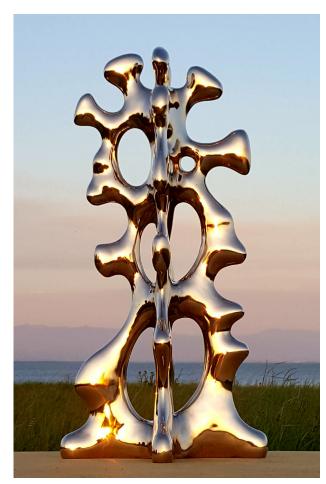

## **ART IMAGES**

(Front) Jeff Key, Vessel #40 -- Fusion, wood & flax, 25"x25"x25".

JeffMKey.com

Maru Hoeber, Journey IX, bronze, 32"x33"x15".

MaruHoeber.com

Jann Nunn, *Holocaust* + *Genocide Memorial*, glass, granite, railroad tracks, asphalt, bricks, stone, internal lighting, 12'x10'x45'. Photo by Don Greenberg.

Join PRS or make a donation at PacificRimSculptors.org

Pacific Rim Sculptors POB 53022, San Jose, CA 95153, USA Info@PacificRimSculptors.org

Maru Hoeber, Journey IX

Oleg Lobykin, Talking Heads

Myrna Tatar, How It Grew